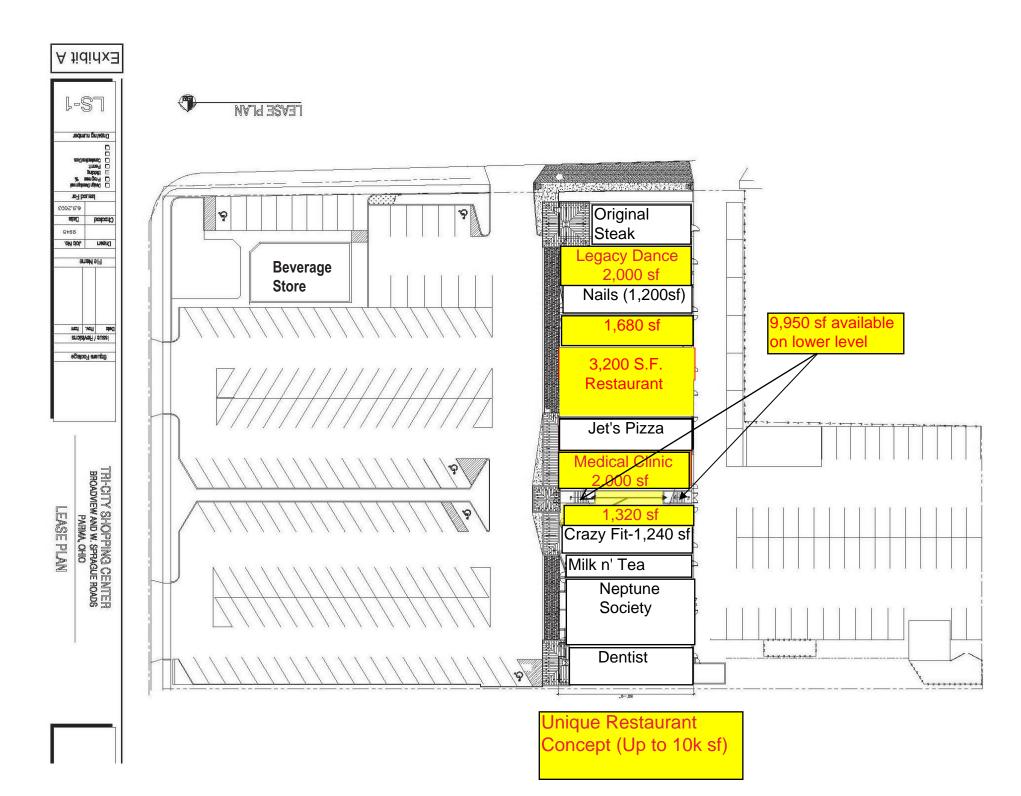

## Tri City Center Parma, Ohio

1,200 - 10,000 square feet available

**Description:** 7880 Broadview Road located on the Northwest corner of Broadview and Sprague Roads. Plaza is roughly 35,266 sq ft plus a unique opportunity for a restaurant.

**Co-Tenants:** Jet's Pizza, Original Steaks & Hoagies, Milk n Tea, Dentist, Neptune Society, Broadview Beverage, etc.

Nearby Tenants: Marc's, Giant Eagle, Acme, Big Lots, Meijer, Planet Fitness, etc.