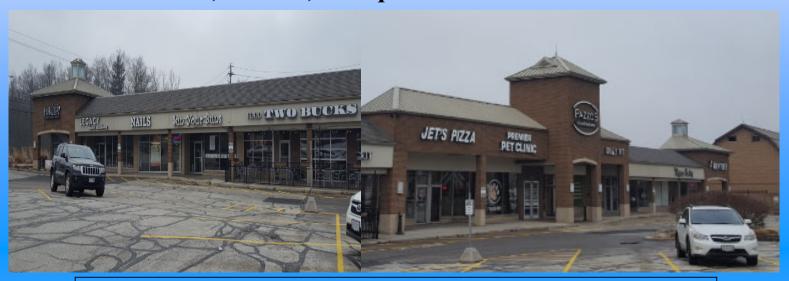

## Tri City Center Parma, Ohio

1,200 - 10,000 square feet available

**Description:** 7880 Broadview Road located on the Northwest corner of Broadview and Sprague Roads. Plaza is roughly 35,266 sq ft plus a unique opportunity for a restaurant.

**Co-Tenants:** Jet's Pizza, Original Steaks & Hoagies, Milk n Tea, Dentist, Neptune Society, Broadview Beverage, etc.

Nearby Tenants: Marc's, Giant Eagle, Acme, Big Lots, Meijer, Planet Fitness, etc.